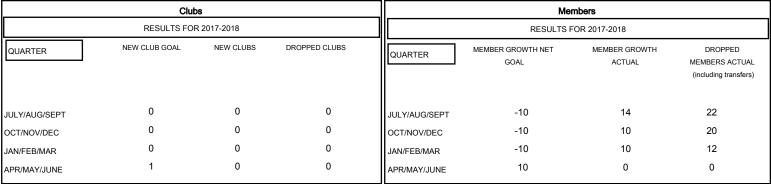

### GOALS AND ACTUAL NEW CLUBS CUMULATIVE

| DROPPED CLUBS: 0 |    |
|------------------|----|
| DROPPED MEMBERS  |    |
| DECEASED         | 12 |
| CLUB CANCELLED   | 0  |
| OTHER            | 41 |
| TOTAL            | 53 |

| 21 CLUBS OF 52 ADDED 1 OR MORE NEW MEMBERS | GENDER DISTRIBUTION  MALE 544 (69.65'  FEMALE 237 (30.35'  Women Percentage Fiscal Year Goal: 40% | •   |
|--------------------------------------------|---------------------------------------------------------------------------------------------------|-----|
|                                            | TOTAL FAMILY UNIT MEMBERS                                                                         | 155 |