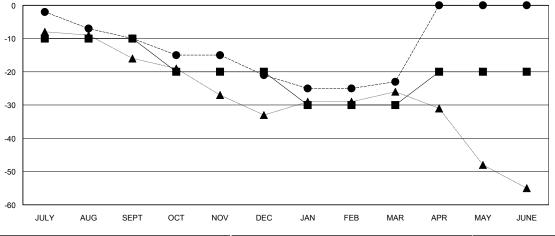

#### GOALS AND ACTUAL MEMBERS CUMULATIVE

| -■- MEMBER GROWTH NET GOAL        |  |
|-----------------------------------|--|
| - ● - MEMBER GROWTH ACTUAL        |  |
| - ▲ - LAST YEAR MEMBERSHIP ACTUAL |  |
|                                   |  |
|                                   |  |
|                                   |  |